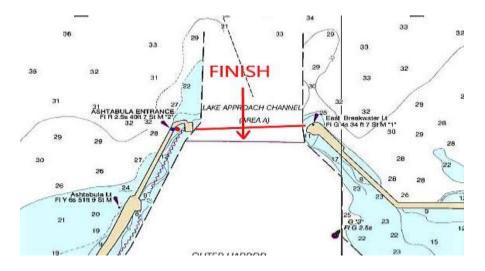

Start @ "R2"

The Finish line is between the Ashtabula harbor entrance lights at the east pier head and the west pier head as pictured below. Take your own time and record the time of the boat behind you using the finish form provided.