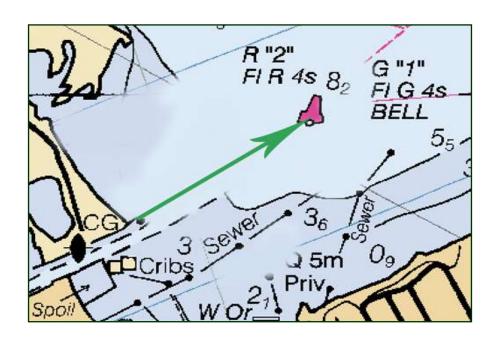

**The Start:** The line is between R2 and the yellow flag on the committee boat. If the committee boat is not on station, the start line is a line between **R2** and the North Channel wall light house.

Start @ "R2"

The Finish line is between the Ashtabula harbor entrance lights at the east pier head and the west pier head as pictured below. Take your own time and record the time of the boat behind you using the finish form provided.